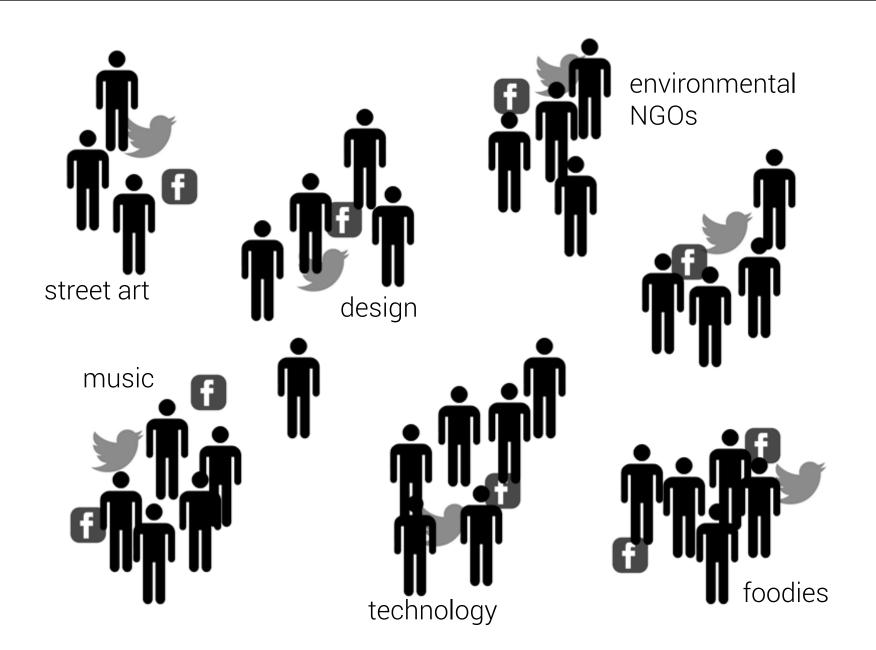

## Abundant but fragmented information

- 1 Orality-based, *conversational* modes of communication (face-to-face, messaging services e.g. WhatsApp)
- 2 Strong reliance on friends and networks
- **3** Networked and mobile, blurring online and offline
- 4
- Easy access to information but how about information & knowledge production? And how to ensure its credibility?
- 5
- Information literacy: even more needed in a an age of abundant information access