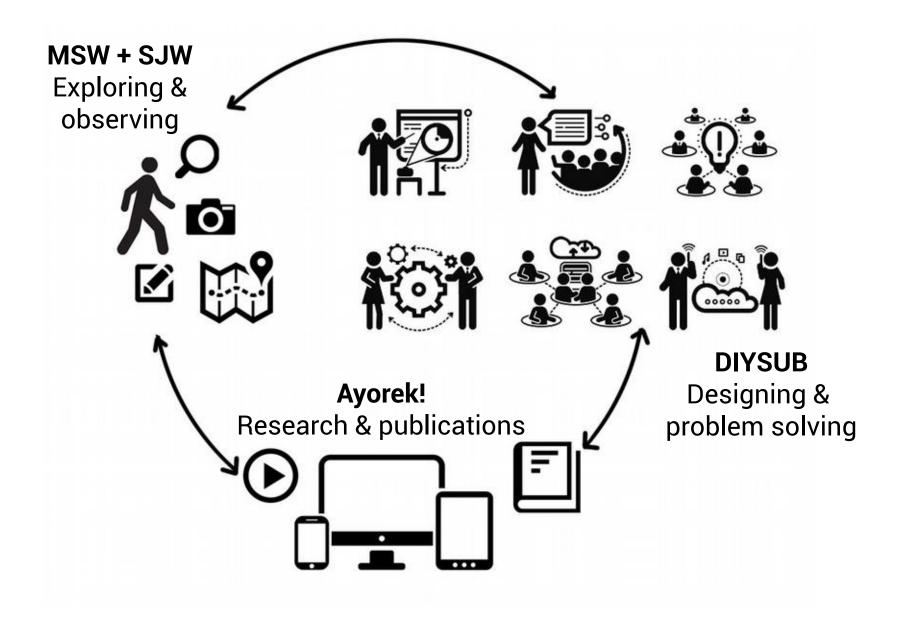

## **OUR 3 MAIN PROGRAMS**

#### Manic Street Walkers (MSW) Surabaya Johnny Walker (SJW)

A walk-for-pleasure program to promote the seeing, discovering, understanding and enjoying the city of Surabaya through walking and interacting with people. We bring local "experts"—residents, artists, researchers, etc. —to share their insights. But participants also actively contribute as explorer, reporter, interviewer, photographer, etc.

#### Ayorek!

An urban knowledge research and media platform, focusing on city, work, design, culture, and life. It works closely with various community history & heritage preservation initiatives (on architecture, *kampung*, folklore, mapping, etc.) in research and publications, both online & offline, in Indonesian and English. http://ayorek.org