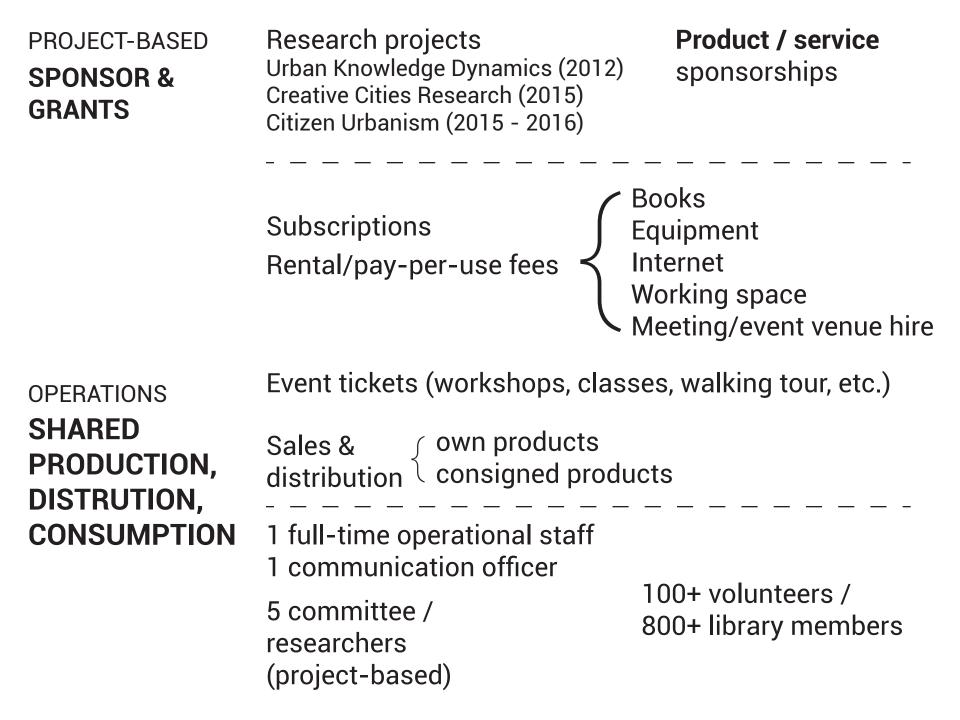

terests & expertise

### WE ALSO WELCOME VARIOUS INDIVIDUALS AND ORGANISATIONS TO...

THINK OF a talk, workshop, gig, or screening.

What's On Kalender acara dapat dilihat di sini. Please check our calendar of events here. C2O library: Events & Programs Today Saturday, 6 June 👻 🖶 Print W [Film] Akhirnya Bikin Film 17:00 Saturday, 6 June [Presentasi] Collaborative Session 09:30 Monday, 8 June [Workshop] Karinding 17:00 19:00 [Music] Saung Swara: Ethnic Music : Wednesday, 10 June 18:30 [Awarding night] Social Enterprise Cl Sunday, 14 June [Festival] Pasar Kampung Ampel 20 11:00 Google Calendar Events shown in time zone: Jakarta Ingin mengajukan acara di c2o? Simak caranya di sini. Want to organise an event? Propose your idea here!

TALKS WORKSHOP SCREENING GIG &c.

Submit a PROPOSAL online



## **OUR 3 MAIN PROGRAMS**



#### Manic Street Walkers (MSW) Surabaya Johnny Walker (SJW)

A walk-for-pleasure program to promote the seeing, discovering, understanding and enjoying the city of Surabaya through walking and interacting with people. We bring local "experts"—residents, artists, researchers, etc. —to share their insights. But participants also actively contribute as explorer, reporter, interviewer, photographer, etc.



Historical tour, visiting HOS Tjokroaminoto's house in Peneleh.



Street art graffiti tour

Naval base in Perak

#### Ayorek!

An urban knowledge research and media platform, focusing on city, work, design, culture, and life. It works closely with various community history & heritage preservation initiatives (on architecture, *kampung*, folklore, mapping, e